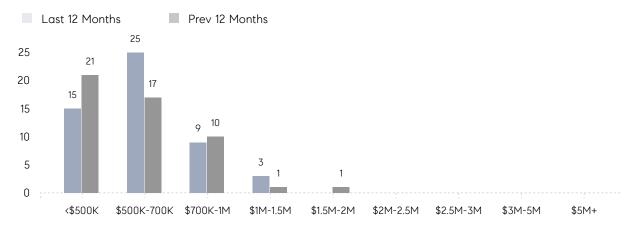

April 2022

# Metuchen Borough Market Insights

# Metuchen Borough

APRIL 2022

UNDER CONTRACT

UNITS SOLD

Apr 2022 Apr 2021

% Change

| 9             | \$590K        | \$625K        | 5             | \$599K        | \$531K        |
|---------------|---------------|---------------|---------------|---------------|---------------|
| Total         | Average       | Median        | Total         | Average       | Median        |
| Properties    | Price         | Price         | Properties    | Price         | Price         |
| 13%           | 4%            | 17%           | 67%           | 41%           | 28%           |
| Increase From |
| Apr 2021      |

## **Property Statistics**

# Metuchen Borough

APRIL 2022

### Monthly Inventory



### Contracts By Price Range



### Listings By Price Range



# COMPASS



Compass makes no representations or warranties, express or implied, with respect to future market conditions or prices of residential product at the time the subject property or any competitive property is complete and ready for occupancy or with respect to any report, study, finding, recommendation or other information provided by Compass herein. Moreover, no warranty, express or implied, is made or should be assumed regarding the accuracy, adequacy, completeness, legality, reliability, merchantability or fitness for a particular purpose of any information, in part or whole, contained herein. All material is presented with the understanding that Compass shall not be deemed to provide legal, accounting or other professional services. This is no