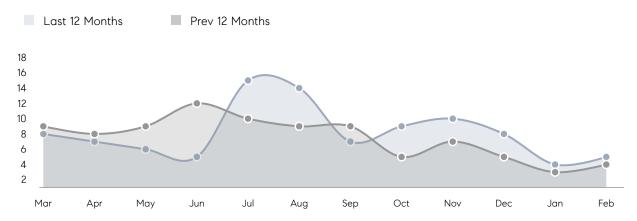

April 2022

# Metuchen Borough Market Insights

# Metuchen Borough

APRIL 2022

UNDER CONTRACT

UNITS SOLD

Apr 2022 Apr 2021

% Change

| 9             | \$590K        | \$625K        | 5             | \$599K        | \$531K        |
|---------------|---------------|---------------|---------------|---------------|---------------|
| Total         | Average       | Median        | Total         | Average       | Median        |
| Properties    | Price         | Price         | Properties    | Price         | Price         |
| 13%           | 4%            | 17%           | 67%           | 41%           | 28%           |
| Increase From |
| Apr 2021      |

## **Property Statistics**

# Metuchen Borough

APRIL 2022

### Monthly Inventory



### Contracts By Price Range



### Listings By Price Range



# COMPASS



Compass makes no representations or warranties, express or implied, with respect to future market conditions or prices of residential product at the time the subject property or any competitive property is complete and ready for occupancy or with respect to any report, study, finding, recommendation or other information provided by Compass herein. Moreover, no warranty, express or implied, is made or should be assumed regarding the accuracy, adequacy, completeness, legality, reliability, merchantability or fitness for a particular purpose of any information, in part or whole, contained herein. All material is presented with the understanding that Compass shall not be deemed to provide legal, accounting or other p