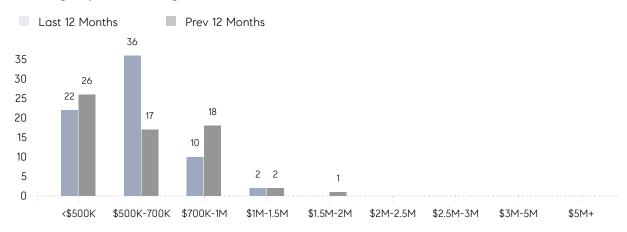

# Metuchen Borough Market Insights

# Metuchen Borough

APRIL 2022

UNDER CONTRACT

UNITS SOLD

Apr 2022 Apr 2021

% Change

| 9             | \$590K        | \$625K        | 5             | \$599K        | \$531K        |
|---------------|---------------|---------------|---------------|---------------|---------------|
| Total         | Average       | Median        | Total         | Average       | Median        |
| Properties    | Price         | Price         | Properties    | Price         | Price         |
| 13%           | 4%            | 17%           | 67%           | 41%           | 28%           |
| Increase From |
| Apr 2021      |

## **Property Statistics**

# Metuchen Borough

APRIL 2022

### Monthly Inventory



### Contracts By Price Range



### Listings By Price Range



# COMPASS



Compass makes no representations or warranties, express or implied, with respect to future market conditions or prices of residential product at the time the subject property or any competitive property is complete and ready for occupancy or with respect to any report, study, finding, recommendation or other information provided by Compass herein. Moreover, no warranty, express or implied, is made or should be assumed regarding the accuracy, adequacy, completeness, legality, reliability, merchantability or fitness for a particular purpose of any information, in part or whole, contained herein. All material is presented with the understanding that Compass shall not be deemed to provide legal, accounting or other professional services. This is not intended to solicit the purch